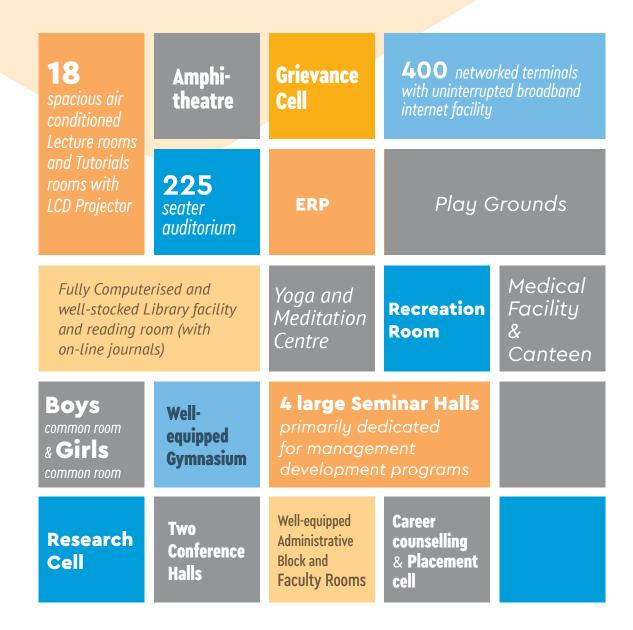

## Infrastructure and Facilities

The green and expansive spread of campus ensures a warm welcome to every visitor. The tranquility of campus provides an ideal launching pad for budding fliers. Our campus boasts of state-of-the-art infrastructure, befitting a modern B-school.

These include:

All these facilities are spread out in a large open space in a serene climate in the suburbs of Mumbai, conducive for learning processes.